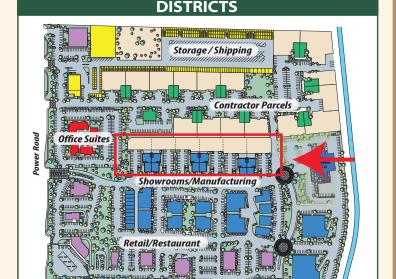

## **FEATURES**

- + LI, Light Industrial (City of Mesa)
  Permitted uses: Retail/Office/Manufacturing
  (Conditional) /Medical & Wellness.
  No Automotive or Firearms
- + ±31,935 to 46,890 sq. ft.
- + Approximately a half mile from full diamond interchange at Power Road on the Loop 202 San Tan Freeway.
- + Rapid Growth Area
- + Central Location
- + Approx. 1/2 mile from San Tan Loop 202
- + 3.5 miles to US 60 Freeway