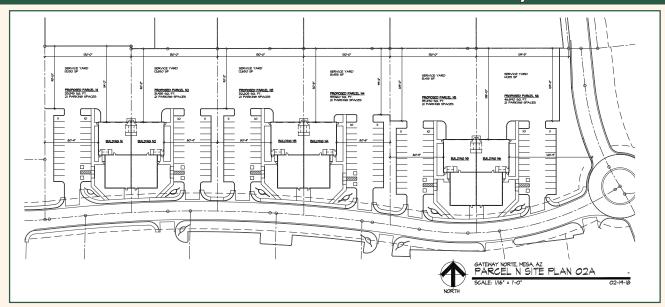

Each Parcel Requires a Gateway Norte Manager Compliance Deposit. Deposit Is Refundable Upon Construction Completion.

| Site | Net Sq. Ft. | Approx 20' gratis<br>cross access<br>easment from | on-site storm retention | Acquisition Price<br>With Exception<br>of TBD Items |
|------|-------------|---------------------------------------------------|-------------------------|-----------------------------------------------------|
|      |             | neighbor                                          | (cu. ft.)               |                                                     |
| N1   | 33,395      | YES!                                              | ZERO!                   | \$396,500                                           |
| N2   | 31,935      | YES!                                              | ZERO!                   | \$397,500                                           |
| N3   | 32,205      | YES!                                              | ZERO!                   | SOLD                                                |
| N4   | 33,560      | YES!                                              | ZERO!                   | SOLD                                                |
| N5   | 35,490      | YES!                                              | ZERO!                   | SOLD                                                |
| N6   | 46,890      | YES!                                              | ZERO!                   | SOLD                                                |