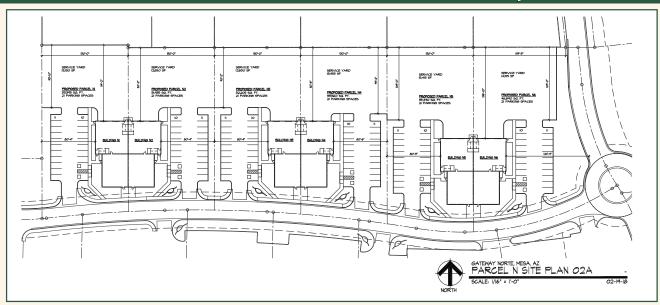

Each Parcel Requires a Gateway Norte Manager Compliance Deposit. Deposit Is Refundable Upon Construction Completion.

| Site | Net Sq. Ft.  | Approx 20' gratis | Required      | Acquisition Price |
|------|--------------|-------------------|---------------|-------------------|
| Site | Net Sq. 1 t. | cross access      | on-site storm | With Exception    |
|      |              | easment from      | retention     | of TBD Items      |
|      |              |                   |               | OI IDD ILEITIS    |
|      |              | neighbor          | (cu. ft.)     |                   |
|      |              |                   |               |                   |
| N1   | 33,395       | YES!              | ZERO!         | \$381,500         |
| N2   | 31,935       | YES!              | ZERO!         | \$382,500         |
| N3   | 32,205       | YES!              | ZERO!         | \$402,500         |
| N4   | 33,560       | YES!              | ZERO!         | \$402,500         |
| N5   | 35,490       | YES!              | ZERO!         | \$402,500         |
| N6   | 46,890       | YES!              | ZERO!         | \$432,500         |