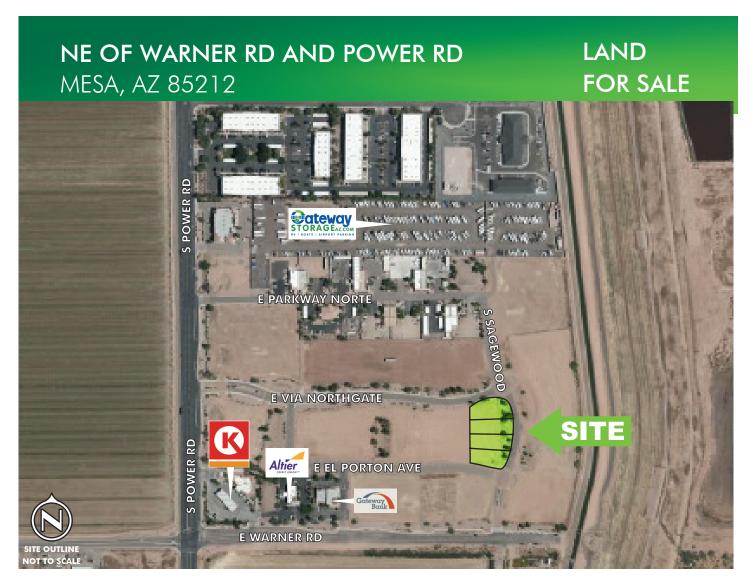

## NE OF WARNER RD AND POWER RD MESA, AZ 85212

# **NE OF WARNER RD AND POWER RD** MESA, AZ 85212

## LAND FOR SALE