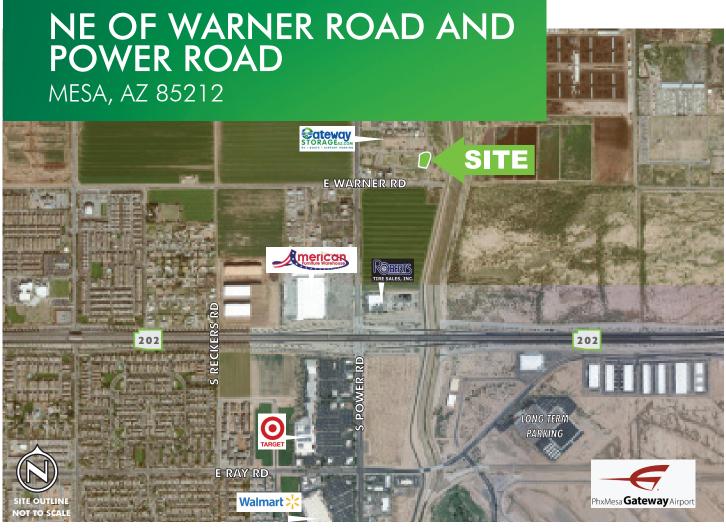

## NE OF WARNER RD AND POWER RD MESA, AZ 85212

# **NE OF WARNER RD AND POWER RD** MESA, AZ 85212