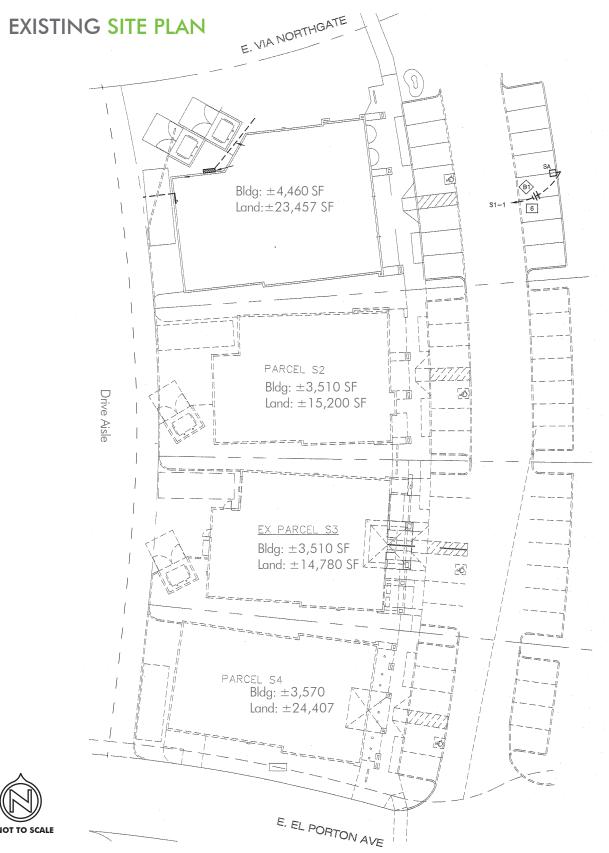

#### **FEATURES**

- + LI, Light Industrial (City of Mesa)
  Permitted uses: Retail/Office/Manufacturing
  (Conditional) /Medical & Wellness. No
  Automotive or Firearms
- + Ranging from  $\pm 0.34 \pm 1.79$  acres
- + Building sizes range from  $\pm 3,510 \text{ sf} \pm 15,910 \text{ sf}$  or larger.
- + Parcel Numbers: 304-17-058, 304-17-059, 304-17-060, 304-17-061
- + 2021 property taxes: Approx \$935 per lot
- + Monthly Manager Fees: Per lot: \$141
- Approximately a half mile from full diamond interchange at Power Road on the Loop 202 San Tan Freeway.
- + Each parcel comes with its city-read full set of building plans and have been pre-approved by Gateway Norte Manager.

| Gateway | Land SF | Approx    | Approx       | Required  | Price        |
|---------|---------|-----------|--------------|-----------|--------------|
| Norte   |         | Buildable | 120'x20'     | on-site   |              |
| Parcel  |         | SF        | gratis cross | storm     |              |
|         |         |           | access       | retention |              |
|         |         |           | easement     |           |              |
|         |         |           | from west    |           |              |
|         |         |           | neighbor     |           |              |
| S1      | 23,457  | 4,460     | YES!         | ZERO!     | \$252,000.00 |
| S2      | 15,200  | 3,510     | YES!         | ZERO!     | \$233,625.00 |
| S3      | 14,780  | 3,510     | YES!         | ZERO!     | \$233,625.00 |
| S4      | 24,407  | 3,570     | YES!         | ZERO!     | \$241,500.00 |