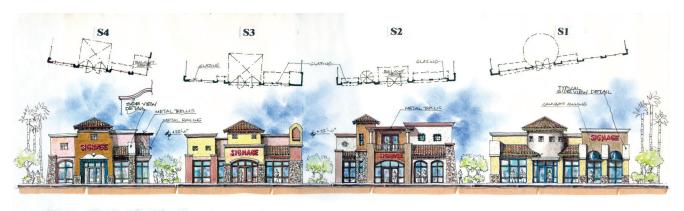

| neighbor     |           |              |
| S1      | 23,457  | 4,460     | YES!         | ZERO!     | \$252,000.00 |
| S2      | 15,200  | 3,510     | YES!         | ZERO!     | \$233,625.00 |
| S3      | 14,780  | 3,510     | YES!         | ZERO!     | \$233,625.00 |
| S4      | 24,407  | 3,570     | YES!         | ZERO!     | \$241,500.00 |

Prices subject to change

Parcels are owned by 3 separate owners Owners agreed to 5% discount if some one wants to buy all 4 at once

Bulk discount Bulk price \$48,038 \$912.713

Each Parcel Requires a Gateway Norte Manager Compliance Deposit.

Deposit Is Refundable Upon Construction Completion.





## NE OF WARNER RD AND POWER RD MESA, AZ 85212





# **NE OF WARNER RD AND POWER RD** MESA, AZ 85212

## LAND FOR SALE

### SAMPLE ELEVATION



#### **Conceptual Elevations**



BUILDING SECTION

NOT TO SCALE



5 BUILDING SECTION

NOT TO SCALE