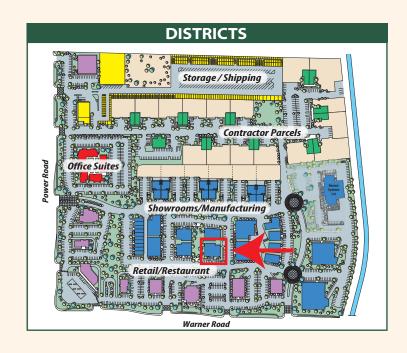

## **FEATURES**

- + LI, Light Industrial (City of Mesa)
  Permitted uses: Retail/Office/Manufacturing
  (Conditional) /Medical & Wellness.
  No Automotive or Firearms
- + 22,289 sq. ft
- + Parcel Numbers: 304-17-055
- + 2021 property taxes: Approx \$984
- + Monthly Manager Fees: \$136.03
- Approximately a half mile from full diamond interchange at Power Road on the Loop 202 San Tan Freeway.
- + Rapid Growth Area
- + Central Location
- + Approx. 1/2 mile from San Tan Loop 202
- + 3.5 miles to US 60 Freeway