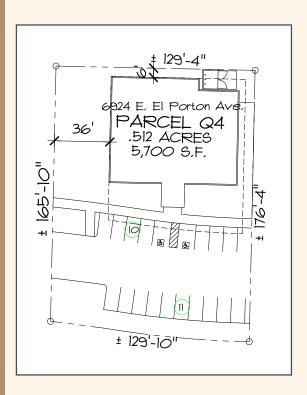

## 6924 E EL PORTON MESA, AZ 85212

| Net Sq. Ft.             | Approx 20' gratis | Required      | Acquisition Price |
|-------------------------|-------------------|---------------|-------------------|
|                         | cross access      | on-site storm | With Exception    |
|                         | easment from      | retention     | of TBD Items      |
|                         | neighbor          | (cu. ft.)     |                   |
|                         |                   |               |                   |
| 22,289                  | YES!              | ZERO!         | \$271,186         |
| Prices subject to shape |                   |               |                   |

## **FEATURES**

- + LI, Light Industrial (City of Mesa)
  Permitted uses: Retail/Office/Manufacturing
  (Conditional) /Medical & Wellness.
  No Automotive or Firearms
- + 22,289 sq. ft
- + Parcel Numbers: 304-17-055
- + 2021 property taxes: Approx \$984
- + Monthly Manager Fees: \$136.03
- Approximately a half mile from full diamond interchange at Power Road on the Loop 202 San Tan Freeway.
- + Rapid Growth Area
- + Central Location
- + Approx. 1/2 mile from San Tan Loop 202
- + 3.5 miles to US 60 Freeway