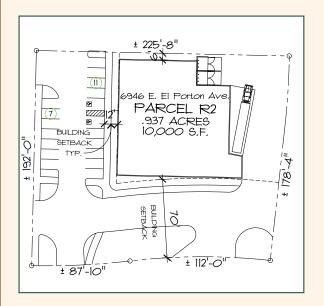

## **FEATURES**

- + LI, Light Industrial (City of Mesa)
  Permitted uses: Retail/Office/Manufacturing
  (Conditional) /Medical & Wellness.
  No Automotive or Firearms
- + 40,802 sq. ft
- Parcel Numbers: 304-17-057
- + 2021 property taxes: Approx \$1500
- + Monthly Manager Fees: 223.61
- Approximately a half mile from full diamond interchange at Power Road on the Loop 202 San Tan Freeway.
- + Rapid Growth Area
- + Central Location
- + Approx. 1/2 mile from San Tan Loop 202
- + 3.5 miles to US 60 Freeway