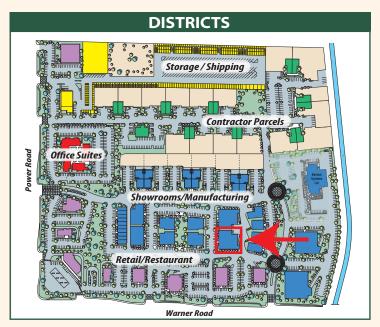

## **FEATURES**

- + LI, Light Industrial (City of Mesa)
  Permitted uses: Retail/Office/Manufacturing
  (Conditional) /Medical & Wellness.
  No Automotive or Firearms
- + 40,802 sq. ft
- Parcel Numbers: 304-17-057
- + 2021 property taxes: Approx \$1500
- + Monthly Manager Fees: 223.61
- Approximately a half mile from full diamond interchange at Power Road on the Loop 202 San Tan Freeway.
- + Rapid Growth Area
- + Central Location
- + Approx. 1/2 mile from San Tan Loop 202
- + 3.5 miles to US 60 Freeway