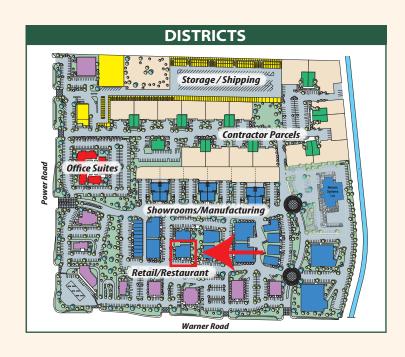

## **FEATURES**

- + LI, Light Industrial (City of Mesa)
  Permitted uses: Retail/Office/Manufacturing
  (Conditional) /Medical & Wellness.
  No Automotive or Firearms
- + 20,994 sq. ft
- Parcel Numbers: 304-17-053
- + 2021 property taxes: Approx \$942
- + Monthly Manager Fees: \$134.65
- Approximately a half mile from full diamond interchange at Power Road on the Loop 202 San Tan Freeway.
- Rapid Growth Area
- + Central Location
- + Approx. 1/2 mile from San Tan Loop 202
- + 3.5 miles to US 60 Freeway