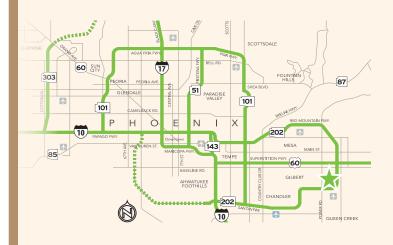

## **FEATURES**

- + LI, Light Industrial (City of Mesa)
  Permitted uses: Retail/Office/Manufacturing
  (Conditional) /Medical & Wellness.
  No Automotive or Firearms
- + 20,994 sq. ft
- Parcel Numbers: 304-17-053
- + 2021 property taxes: Approx \$942
- + Monthly Manager Fees: \$134.65
- Approximately a half mile from full diamond interchange at Power Road on the Loop 202 San Tan Freeway.
- Rapid Growth Area
- + Central Location
- + Approx. 1/2 mile from San Tan Loop 202
- + 3.5 miles to US 60 Freeway