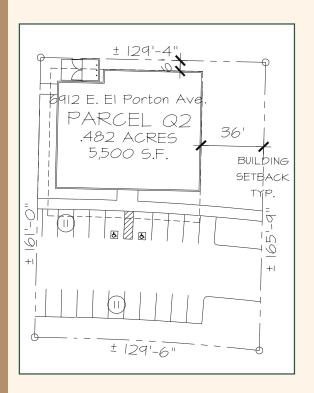

## 6912 E EL PORTON MESA, AZ 85212

| Net Sq. Ft. | Approx 20' gratis<br>cross access<br>easment from<br>neighbor | Required<br>on-site storm<br>retention<br>(cu. ft.) | Acquisition Price<br>With Exception<br>of TBD Items |
|-------------|---------------------------------------------------------------|-----------------------------------------------------|-----------------------------------------------------|
| 20,994      | YES!                                                          | ZERO!                                               | \$255,430                                           |

## **FEATURES**

- + LI, Light Industrial (City of Mesa)
  Permitted uses: Retail/Office/Manufacturing
  (Conditional) /Medical & Wellness.
  No Automotive or Firearms
- + 20,994 sq. ft
- Parcel Numbers: 304-17-053
- + 2021 property taxes: Approx \$942
- + Monthly Manager Fees: \$134.65
- Approximately a half mile from full diamond interchange at Power Road on the Loop 202 San Tan Freeway.
- Rapid Growth Area
- + Central Location
- + Approx. 1/2 mile from San Tan Loop 202
- + 3.5 miles to US 60 Freeway